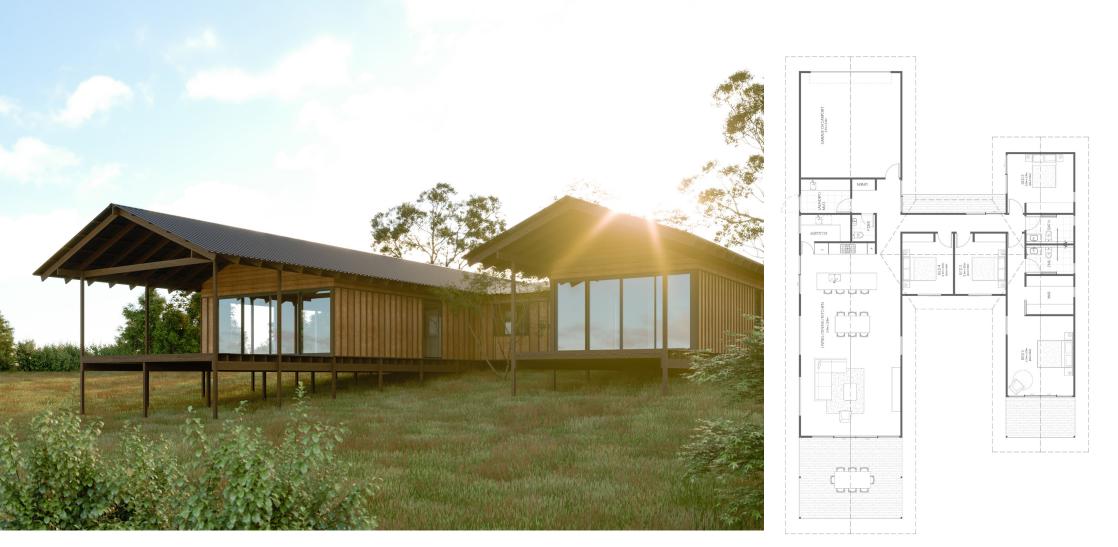

## Fluminis

4 bed / 2.5 bath Area: 179m2 Living 37m2 Garage

Modest and humble, Fluminis embraces sloping sites with its post floor frame. A large 40m2 verandah to sit back and watch life go by. The internal spaces seperated into wings provides light and air into the home, and captures the views outside.

## **PROSSER** BUILT

CLIENT TBA

SITE THE ESCARPMENT

| DETAILS           |          |  |
|-------------------|----------|--|
| 4                 | BEDROOM  |  |
| 2.5               | BATH     |  |
| 179m <sup>2</sup> | INTERNAL |  |
| 37m <sup>2</sup>  | GARAGE   |  |
| 40m <sup>2</sup>  | DECK     |  |