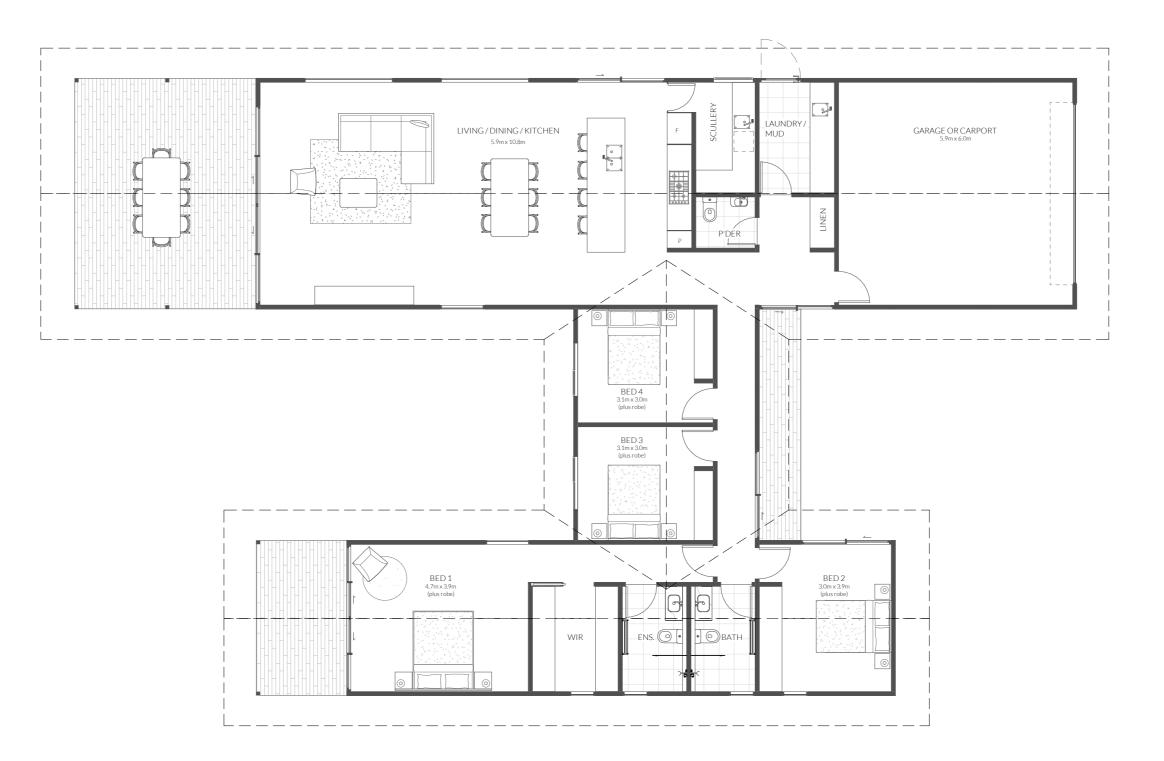

## Fluminis

4 bed / 2.5 bath Area: 179m2 Living 37m2 Garage

Modest and humble, Fluminis embraces sloping sites with its post floor frame. A large 40m2 verandah to sit back and watch life go by. The internal spaces seperated into wings provides light and air into the home, and captures the views outside.

## **PROSSER** BUILT

CLIENT TBA

SITE THE ESCARPMENT

| DETAILS           |          |  |
|-------------------|----------|--|
| 4                 | BEDROOM  |  |
| 2.5               | BATH     |  |
| 179m <sup>2</sup> | INTERNAL |  |
| 37m <sup>2</sup>  | GARAGE   |  |
| 40m <sup>2</sup>  | DECK     |  |

| FLOOR PLAN                        |      |
|-----------------------------------|------|
| POLE HOUSE 01                     | SK01 |
| SCALE AT A3: 1:100 DATE: 21/01/22 |      |